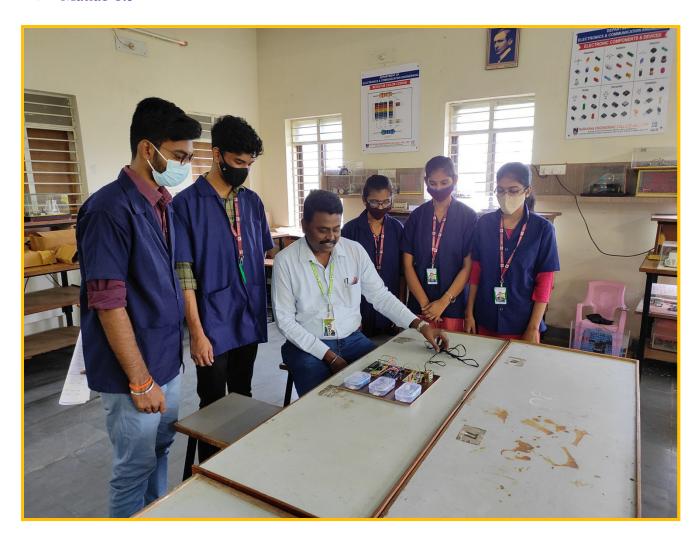

## **PROJECT LABORATORY**

The Project Laboratory is engaged to take up innovative ideas of students projects. The lab is set up with the objective to motivate and encourage students. This provides a platform for ECE students to participate innovative ideas with faculty. The lab has all facilities which provide a clear cut idea of the processes behind the Electronic Product Design. The key features of the laboratory are a Printed Circuit Board Lab, IOT tools, Licensed Simulation and Design Tools which facilities to fabricate any B.Tech level electronic products. The lab also stock all required items to make models of the products before actual fabrication.