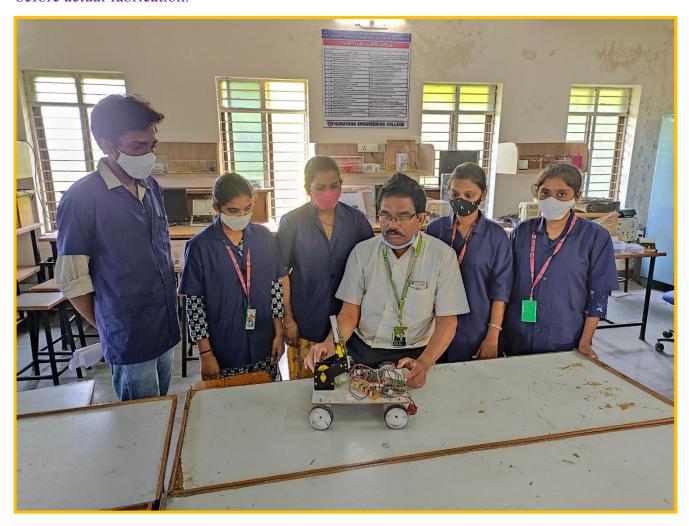

## **PROJECT LABORATORY**

The Project Laboratory is engaged to take up innovative ideas of students projects. The lab is set up with the objective to motivate and encourage students. This provides a platform for ECE students to participate innovative ideas with faculty. The lab has all facilities which provide a clear cut idea of the processes behind the Electronic Product Design. The key features of the laboratory are a Printed Circuit Board Lab, IOT tools, Licensed Simulation and Design Tools which facilities to fabricate any B.Tech level electronic products. The lab also stock all required items to make models of the products before actual fabrication.